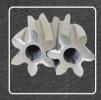

#### **Helical Gears**

The unique design of the SC model anchors each helical gear in place with a precise gap between the gears and the end plates.

Anchoring the helical gears eliminates end plate wear (LONGER PUMP LIFE) and reduces drag (HIGHER PUMP SPEEDS).