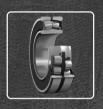

#### **Sealed Bearings**

The SC utilizes sealed bearings, dramatically increasing the pump's life and performance.