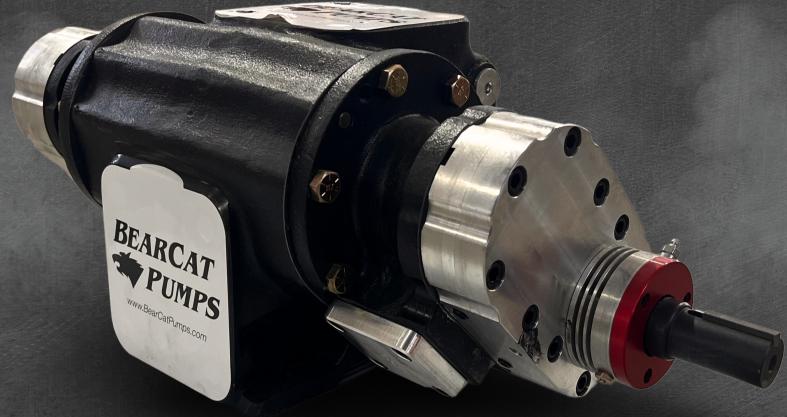

# CRUDE OIL PUMP

**PART # 600SCH-LL-88** 

The Jack Olsta Co. BearCat 600SC Series Pump is specifically configured for Crude Oil Applications. Dual relief valves, fixed gap gear spacing, sealed bearings, and a DOUBLE lip seal are a few key features that make this the BEST Crude Oil Pump on the market.

## SC-SERIES SEALED BEARING PUMPS

BearCat Pumps are external gear, positive displacement pumps designed specifically for the Oil & Gas Industry.

### FEATURES & BENEFITS

- NO LEAK SEAL EASY Change Out
- 4" Model up to 12.8 BARRELS/MINUTE
- Sealed Bearings, Rugged, Longer Pump Life
- PTO or Hydraulic Drive Configurations
- Flanged Ports
- Multiple Port Configurations
- Bi-Directional Relief Valves