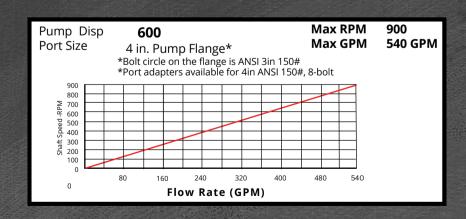

### FEATURES & BENEFITS

- NO LEAK SEAL EASY Change Out
- 4" Model up to 12.8 BARRELS/MINUTE
- Sealed Bearings, Rugged, Longer Pump Life
- PTO or Hydraulic Drive Configurations
- Flanged Ports
- Multiple Port Configurations
- Bi-Directional Relief Valves