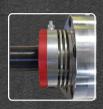

#### **Double Lip Seal**

The main seal has a single ring in contact with the crude oil.

The seal has a neighboring grease cavity, which lubricates and prevents material adhesion.