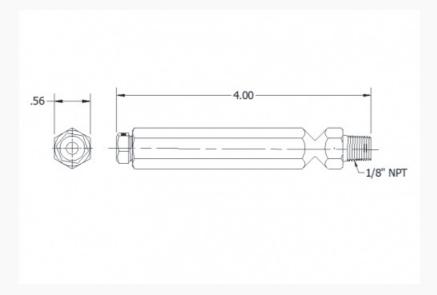

The frangible extension provides a sacrificial shear section, that when mechanically broken, functions as a remotely actuated means of closure for the emergency and vapor recovery valves. The device must be securely mounted by the 1/8" NPT threads; the remainder of the device must be visible and accessible so it can be readily broken by an operator's hand. The Fusible Plug (FP15003BR) is included in the end of the Fusible and Frangible Plug assembly. If the fusible plug is subjected to elevated temperatures, the solder will melt and relieve line pressure to facilitate closing of the emergency and vapor recovery valves.